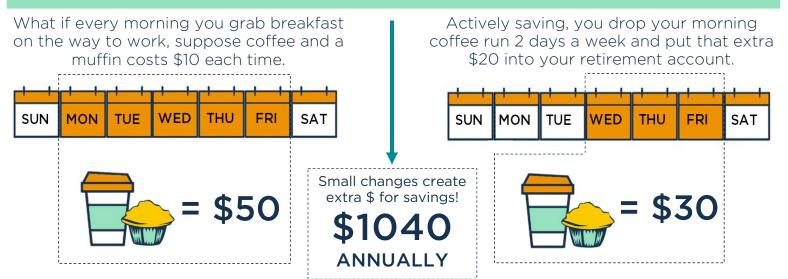

## Let's take a look at how small changes in your spending habits can make a big impact!

Check out how **compound interest** has the potential to help your additional savings grow.<sup>1</sup>

| Year | Your<br>Deposits | Interest<br>Rate | Total<br>Deposits | Compounded<br>Interest | Account<br>Balance |
|------|------------------|------------------|-------------------|------------------------|--------------------|
| 1    | \$1,040          | 6%               | \$1,040.00        | \$62.40                | \$1,102.40         |
| 5    | \$1,040          | 6%               | \$5,200.00        | \$1,014.33             | \$6,214.33         |
| 10   | \$1,040          | 6%               | \$10,400.00       | \$4,130.51             | \$14,530.51        |
| 20   | \$1,040          | 6%               | \$20,800.00       | \$19,752.44            | \$40,552.44        |
| 30   | \$1,040          | 6%               | \$31,200.00       | \$55,953.74            | \$87,153.74        |
| 40   | \$1,040          | 6%               | \$41,600.00       | \$129,009.59           | \$170,609.59       |